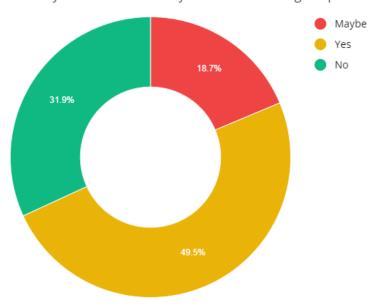

Would you be interested in your child attending wraparound childcare if it was available?

Would you use the morning club from 8am?

Would you use the after school club which would be open until 5:15pm?

Would you be prepared to pre-book in advance?