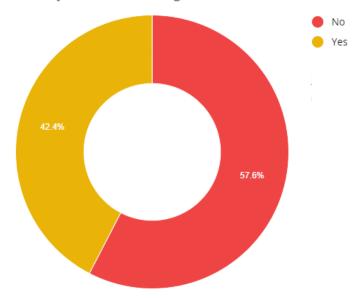

Would you be happy to sign an agreement that allows us to charge extra if you are late picking your child up by more than 10 minutes?

Would you be happy to pay £3 per child for the BEFORE school session?