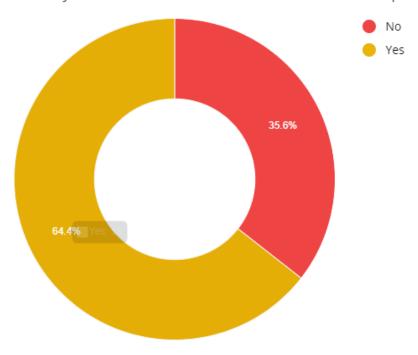

Would you be happy to sign an agreement that allows us to charge extra if you are late picking your child up by more than 10 minutes?

Would you be happy to pay £3 per child for the BEFORE school session?