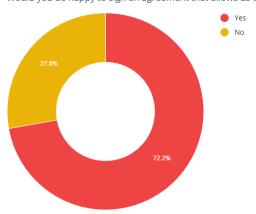

Would you be happy to sign an agreement that allows us to charge extra if you are late picking your child up by more than 10 minutes?

Would you be happy to pay £3 per child for the BEFORE school session?