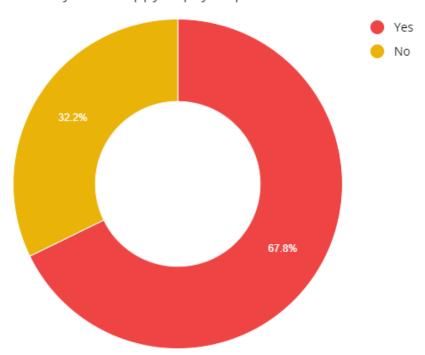

Would you be happy to sign an agreement that allows us to charge extra if you are late picking your child up by more than 10 minutes?

Would you be happy to pay £3 per child for the BEFORE school session?