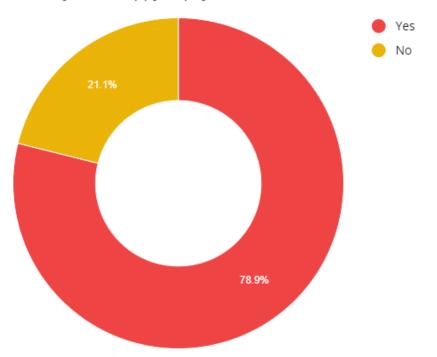

dcare if it was available?



Would you use the morning club from 8am?



Would you use the after school club which would be open until 5:15pm?



Would you be prepared to pre-book in advance?



How many times a week do you think that you would use the BEFORE school club?



How many times a week do you think that you would use the AFTER school club?



Would you be happy to pay a fixed price for the afterschool care which could include your children's access to the clubs which our staff already offer for the first hour



Would you be happy to sign an agreement that allows us to charge extra if you are late picking your child up by more than 10 minutes?



Would you be happy to pay £3 per child for the BEFORE school session?



Would you be happy to pay £5 for the AFTER school session?