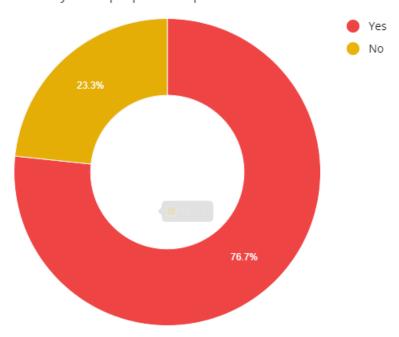

Would you be interested in your child attending wraparound childcare if it was available?



Would you use the morning club from 8am?



Would you use the after school club which would be open until 5:15pm?



Would you be prepared to pre-book in advance?



How many times a week do you think that you would use the BEFORE school club?



How many times a week do you think that you would use the AFTER school club?



Would you be happy to pay a fixed price for the afterschool care which could include your children's access to the clubs which our staff already offer for the first hour



Would you be happy to sign an agreement that allows us to charge extra if you are late picking your child up by more than 10 minutes?



Would you be happy to pay £3 per child for the BEFORE school session?



Would you be happy to pay £5 for the AFTER school session?