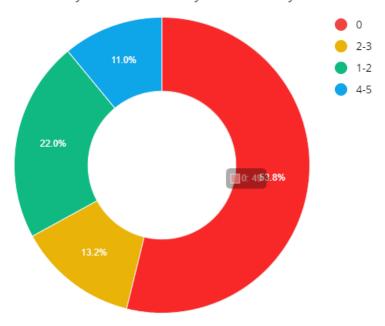

How many times a week do you think that you would use the BEFORE school club?

How many times a week do you think that you would use the AFTER school club?

Would you be happy to pay a fixed price for the afterschool care which could include your children's access to the clubs which our staff already offer for the first hour