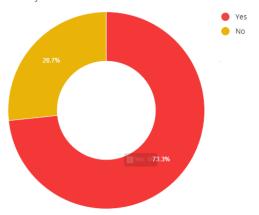

Would you be happy to sign an agreement that allows us to charge extra if you are late picking your child up by more than 10 minutes?

Would you be happy to pay £3 per child for the BEFORE school session?