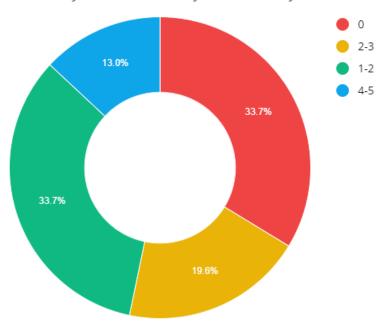

How many times a week do you think that you would use the BEFORE school club?

How many times a week do you think that you would use the AFTER school club?

Would you be happy to pay a fixed price for the afterschool care which could include your children's access to the clubs which our staff already offer for the first hour